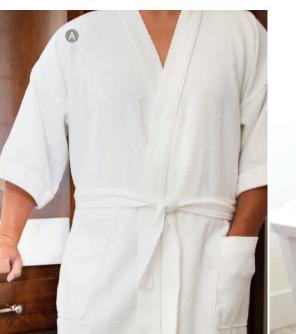

### A Kimono Robe

ITEM:

| ITEM:     | 55" white diamond weave |
|-----------|-------------------------|
| 300532722 | 10 each/carton          |
| FABRIC:   | 65/35 Polyester/Cotton  |