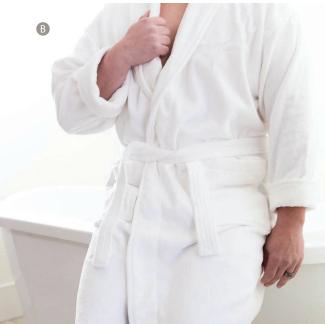

#### **B** Velour Shawl Collar Robe -14 oz

|              | 22" sleeve length                                                                                                                                                                                                                                                                                     |
|--------------|-------------------------------------------------------------------------------------------------------------------------------------------------------------------------------------------------------------------------------------------------------------------------------------------------------|
| FABRIC:      | Available in terry or velour, white or ecru 100% combed cotton                                                                                                                                                                                                                                        |
| DESCRIPTION: | Lose track of time in this ageless Shawl Collar bathrobe, with its recognizable design and quintessential rolled collar and cuffs for added flair. Generous pockets, double belt loops for adjustable belt height, and hanger loop for convenient storage. Certain weights available in larger sizes. |
|              |                                                                                                                                                                                                                                                                                                       |

52" center back length