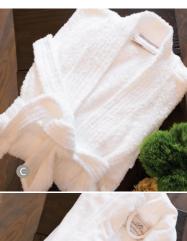

# C Terry Kimono Robe - 14 oz

| ITEM:        | 52" center back length<br>22" sleeve length                                      |
|--------------|----------------------------------------------------------------------------------|
| FABRIC:      | 100% combed cotton                                                               |
| DESCRIPTION: | Double belt loops for adjustable belt height, hanger loop for convenient storage |