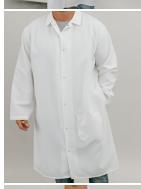

### Pass-through Side Opening, Snap Front, Two Lower Pockets, Inside Chest Pocket, **Hemmed Sleeve**

| WEIGHT/DESCRIPTION: | 7 oz 100% Polyester |        |       |  |
|---------------------|---------------------|--------|-------|--|
| CASE PACK:          | 24                  | COLOR: | WHITE |  |
| SIZES:              | 44, 48, 52, 56, 60  |        |       |  |