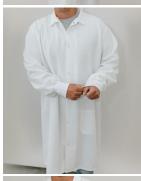

### No Pocket Butcher Coat, Snap Front, Hemmed Sleeve, Slit Side Opening

| WEIGHT/DESCRIPTION: | 7 oz 100% Polyester |        |       |
|---------------------|---------------------|--------|-------|
| CASE PACK:          | 24                  | COLOR: | WHITE |
| SIZES:              | 44, 48, 52, 56, 60  |        |       |