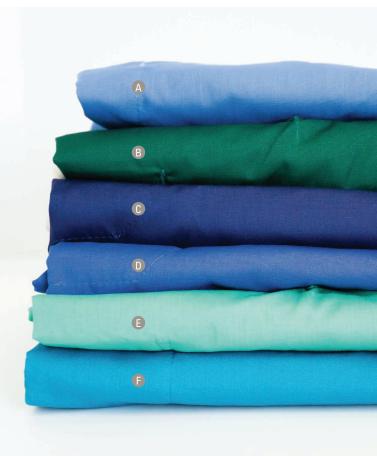

## **Fashion Colors**

- A Ceil Blue
  B Emerald
  C Navy
  D Sapphire
  Aqua blue
  Peacock