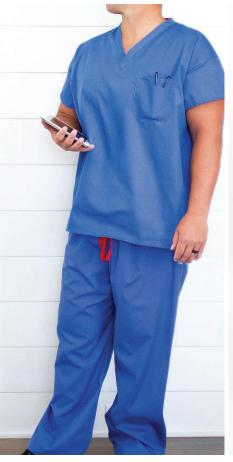

## Scrubs

| FABRIC:      | T160 65/35 Polyester/ Cotton                                                                                        |
|--------------|---------------------------------------------------------------------------------------------------------------------|
| DESCRIPTION: | UNISEX Reversible One pocket Scrub top and reversible drawstring bottom                                             |
| FEATURES:    | Durable while lightweight. Generous cut. Left chest pocket with reinforced stitching inside and out. Set in sleeves |
| SIZES:       | Color coded neck bias for easy identification                                                                       |