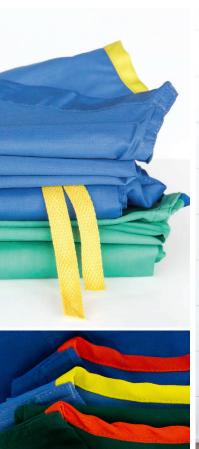

## Scrubs

| FABRIC:      | T160 65/35 Polyester/ Cotton                                                                                        |
|--------------|---------------------------------------------------------------------------------------------------------------------|
| DESCRIPTION: | UNISEX Reversible One pocket Scrub top and reversible drawstring bottom                                             |
| FEATURES:    | Durable while lightweight. Generous cut. Left chest pocket with reinforced stitching inside and out. Set in sleeves |
| SIZES:       | Color coded neck bias for easy identification                                                                       |

## Size & Colors

| XS  | Tan        |
|-----|------------|
| S   | Yellow     |
| М   | Blue       |
| L   | Green      |
| XL  | Orange     |
| 2XL | White      |
| 3XL | Pink       |
| 4XL | Black      |
| 5XL | Light Blue |