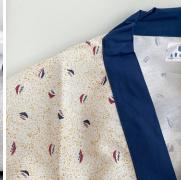

## **B** Mammography Robe XL, Navy

| ITEM:                | 155367940                                                                 |
|----------------------|---------------------------------------------------------------------------|
| DESCRIPTION:         | 36" length x 79" sweep, reinforced, sewn on belt                          |
| FABRIC:              | 100% Polyester. Beige sponge/Navy trim<br>CALL SALES REP FOR AVAILABILITY |
| WEIGHT:              | 4 oz./sq. yd., case packed at 5dz                                         |
| FEATURES & BENEFITS: | Dispersed dyed to help with fading, feminine but durable, generous cut    |