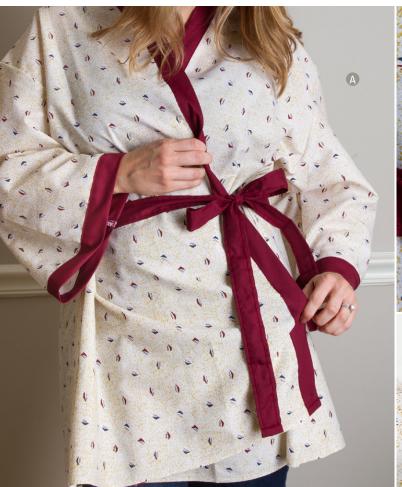

## Mammography Robe, Burgundy

| ITEM:                | 155367240                                                                                 |
|----------------------|-------------------------------------------------------------------------------------------|
| DESCRIPTION:         | 36" length x 72" sweep, reinforced, sewn on belt                                          |
| FABRIC:              | 100% Polyester. Beige sponge base fabric with 100% spun polyester burgundy trim           |
| WEIGHT:              | 4 oz./sq. yd., case packed at 5dz                                                         |
| FEATURES & BENEFITS: | One size fits all, dispersed dyed to help with fading, feminine but durable, generous cut |