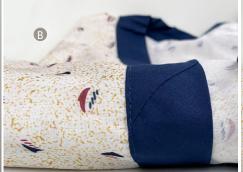

## **B** Mammography Robe XL, Navy

| ITEM:                | 155367940                                                                 |
|----------------------|---------------------------------------------------------------------------|
| DESCRIPTION:         | 36" length x 79" sweep, reinforced, sewn on belt                          |
| FABRIC:              | 100% Polyester. Beige sponge/Navy trim<br>CALL SALES REP FOR AVAILABILITY |
| WEIGHT:              | 4 oz./sq. yd., case packed at 5dz                                         |
| FEATURES & BENEFITS: | Dispersed dyed to help with fading, feminine but durable, generous cut    |