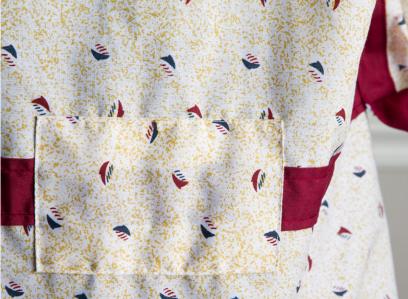

## Mammography Robe, Burgundy

| ITEM:                | 155367240                                                                                 |
|----------------------|-------------------------------------------------------------------------------------------|
| DESCRIPTION:         | 36" length x 72" sweep, reinforced, sewn on belt                                          |
| FABRIC:              | 100% Polyester. Beige sponge base fabric with 100% spun polyester burgundy trim           |
| WEIGHT:              | 4 oz./sq. yd., case packed at 5dz                                                         |
| FEATURES & BENEFITS: | One size fits all, dispersed dyed to help with fading, feminine but durable, generous cut |